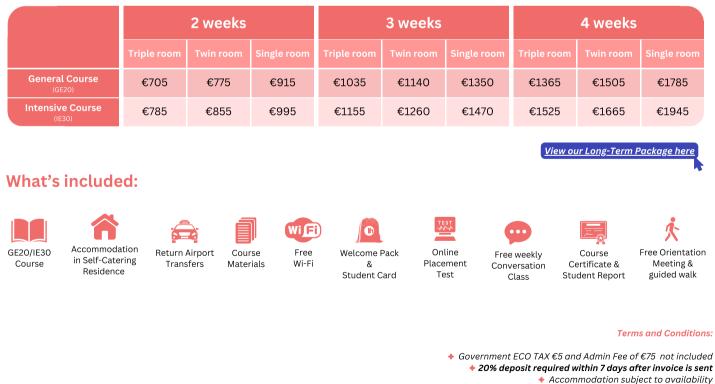

| Course    | Duration | Free Course Weeks Included | Triple Room | Twin Room | Single Room |
|-----------|----------|----------------------------|-------------|-----------|-------------|
| General   | 8 weeks  | 1 week free                | €2730       | €3010     | €3570       |
| Course    | 12 weeks | 2 weeks free               | €4020       | €4440     | €5280       |
| (GE20)    | 24 weeks | 4 weeks free               | €7720       | €8560     | €10,240     |
| Intensive | 8 weeks  | 1 week free                | €3150       | €3430     | €3990       |
| Course    | 12 weeks | 2 weeks free               | €4620       | €5040     | €5880       |
| (IE30)    | 24 weeks | 4 weeks free               | €8760       | €9600     | €11,280     |

#### Terms and Conditions:

Free Transfer for bookings of 12 weeks +

♦ Government ECO TAX €5 not included

Holidays : Long-Term students (12 weeks+) are entitled to a holiday break during their course for 2 weeks, with every 12 weeks booked. Students need to notify the School no less than two weeks before they plan to take a holiday. Holidays can only be taken in whole weeks (Monday to Friday).

Placement

Test

Maximum of 2 weeks' holiday can be taken at one time.

Accommodation during holiday breaks is not included. Holidays cannot be taken at the end of the course. ◆ Charges will apply if students make changes to their booking more than once - Rebooking Fee €40

Students are given a book to use in class only and returned at the end of lessons. It can be purchased

Accommodation High Season Supplement (June, July, August) €75 per week

Ge20/IE30

Course

Where to find us

What's included:

Accommodation

in Self-Catering

Residence

| 5     |     |           |   | GE20                   |   |                        |        |           |   | IE30      |   |                        |
|-------|-----|-----------|---|------------------------|---|------------------------|--------|-----------|---|-----------|---|------------------------|
| Weeks |     | Triple    |   | Twin                   |   | Single                 |        | Triple    |   | Twin      |   | Single                 |
| 8     | €   | 2,730.00  | € | 3,010.00               | € | 3,570.00               | €      | 3,150.00  | € | 3,430.00  | € | 3,990.00               |
| 9     | €   | 3,090.00  | € | 3,405.00               | € | 4,035.00               | €      | 3,570.00  | € | 3,885.00  | € | 4,515.00               |
| 10    | €   | 3,450.00  | € | 3,800.00               | € | 4,500.00               | €      | 3,990.00  | € | 4,340.00  | € | 5,040.00               |
| 11    | €   | 3,810.00  | € | 4,195.00               | € | 4,965.00               | €      | 4,410.00  | € | 4,795.00  | € | 5,565.00               |
| 12    | €   | 4,020.00  | € | 4,440.00               | € | 5,280.00               | €      | 4,620.00  | € | 5,040.00  | € | 5,880.00               |
| 13    | €   | 4,380.00  | € | 4,835.00               | € | 5,745.00               | €      | 5,040.00  | € | 5,495.00  | € | 6,405.00               |
| 14    | €   | 4,740.00  | € | 5,230.00               | € | 6,210.00               | €      | 5,460.00  | € | 5,950.00  | € | 6,930.00               |
| 15    | €   | 5,060.00  | € | 5,585.00               | € | 6,635.00               | €      | 5,820.00  | € | 6,345.00  | € | 7,395.00               |
| 16    | €   | 5,380.00  | € | 5,940.00               | € | 7,060.00               | €      | 6,180.00  | € | 6,740.00  | € | 7,860.00               |
| 17    | €   | 5,700.00  | € | 6,295.00               | € | 7,485.00               | €      | 6,540.00  | € | 7,135.00  | € | 8,325.00               |
| 18    | €   | 6,020.00  | € | 6,650.00               | € | 7,910.00               | €      | 6,900.00  | € | 7,530.00  | € | 8,790.00               |
| 19    | €   | 6,340.00  | € | 7,005.00               | € | 8,335.00               | €      | 7,260.00  | € | 7,925.00  | € | 9,255.00               |
| 20    | €   | 6,660.00  | € | 7,360.00               | € | 8,760.00               | €      | 7,620.00  | € | 8,320.00  | € | 9,720.00               |
| 21    | €   | 6,980.00  | € | 7,715.00               | € | 9,185.00               | €      | 7,980.00  | € | 8,715.00  | € | 10,185.00              |
| 22    | €   | 7,300.00  | € | 8,070.00               | € | 9,610.00               | €      | 8,340.00  | € | 9,110.00  | € | 10,650.00              |
| 23    | e   | 7,620.00  | € | 8,425.00               | € | 10,035.00              | €      | 8,700.00  | € | 9,505.00  | € | 11,115.00              |
| 24    | €   | 7,720.00  | € | 8,560.00               | € | 10,240.00              | €      | 8,760.00  | € | 9,600.00  | € | 11,280.00              |
| 25    | €   | 8,040.00  | € | 8,915.00               | € | 10,665.00              | €      | 9,120.00  | € | 9,995.00  | € | 11,745.00              |
| 26    | €   | 8,360.00  | € | 9,270.00               | € | 11,090.00              | €      | 9,480.00  | € | 10,390.00 | € | 12,210.00              |
| 27    | €   | 8,680.00  | € | 9,625.00               | € | 11,515.00              | €      | 9,840.00  | € | 10,785.00 | € | 12,675.00              |
| 28    | €   | 9,000.00  | € | 9,980.00               | € | 11,940.00              | €      | 10,200.00 | € | 11,180.00 | € | 13,140.00              |
| 29    | €   | 9,320.00  | € | 10,335.00              | € | 12,365.00              | €      | 10,560.00 | € | 11,575.00 | € | 13,605.00              |
| 30    | €   | 9,640.00  | € | 10,690.00              | € | 12,790.00              | €      | 10,920.00 | € | 11,970.00 | € | 14,070.00              |
| 31    | €   | 9,960.00  | € | 11,045.00              | e | 13,215.00              | €      | 11,280.00 | € | 12,365.00 | € | 14,535.00              |
| 32    | e   | 10,280.00 | e | 11,400.00              | 0 | 13,640.00              | e      | 11,640.00 | e | 12,760.00 | e | 15,000.00              |
| 33    | e   | 10,600.00 | e | 11,755.00              | 0 | 14,065.00              | €<br>C | 12,000.00 | € | 13,155.00 | e | 15,465.00              |
| 34    | €   | 10,920.00 | € | 12,110.00              | € | 14,490.00              | €      | 12,360.00 | € | 13,550.00 | € | 15,930.00              |
| 35    | e   | 11,240.00 | € | 12,465.00<br>12,820.00 | e | 14,915.00<br>15,340.00 | €      | 12,720.00 | e | 13,945.00 | e | 16,395.00              |
| 37    | e   | 11,880.00 | e | 13,175.00              | e | 15,765.00              | e      | 13,440.00 | e | 14,735.00 | e | 16,860.00<br>17,325.00 |
| 38    | E   | 12,200.00 | € | 13,530.00              | e | 16,190.00              | e      | 13,800.00 | e | 15,130.00 | e | 17,790.00              |
| 39    | e   | 12,520.00 | € | 13,885.00              | e | 16,615.00              | €      | 14,160.00 | € | 15,525.00 | e | 18,255.00              |
| 40    | e   | 12,840.00 | € | 14,240.00              | € | 17,040.00              | €      | 14,520.00 | e | 15,920.00 | € | 18,720.00              |
| 41    | e   | 13,160.00 | € | 14,595.00              | e | 17,465.00              | €      | 14,880.00 | e | 16,315.00 | e | 19,185.00              |
| 42    | e   | 13,480.00 | € | 14,950.00              | e | 17,890.00              | e      | 15,240.00 | C | 16,710.00 | e | 19,650.00              |
| 43    | e   | 13,800.00 | € | 15,305.00              | € | 18,315.00              | €      | 15,600.00 | € | 17,105.00 | € | 20,115.00              |
| 44    | €   | 14,120.00 | € | 15,660.00              | € | 18,740.00              | €      | 15,960.00 | € | 17,500.00 | € | 20,580.00              |
| 45    | e   | 14,440.00 | € | 16,015.00              | e | 19,165.00              | €      | 16,320.00 | € | 17,895.00 | € | 21,045.00              |
| 46    | E   | 14,760.00 | € | 16,370.00              | C | 19,590.00              | €      | 16,680.00 | C | 18,290.00 | e | 21,510.00              |
| 47    | E   | 15,080.00 | e | 16,725.00              | e | 20,015.00              | €      | 17,040.00 | e | 18,685.00 | e | 21,975.00              |
| 48    | €   | 15,400.00 | € | 17,080.00              | € | 20,440.00              | €      | 17,400.00 | € | 19,080.00 | € | 22,440.00              |
| 49    | E   | 15,720.00 | € | 17,435.00              | € | 20,865.00              | €      | 17,760.00 | € | 19,475.00 | e | 22,905.00              |
| 50    | E   | 16,040.00 | € | 17,790.00              | € | 21,290.00              | €      | 18,120.00 | € | 19,870.00 | € | 23,370.00              |
| 51    | C   | 16,360.00 | C | 18,145.00              | C | 21,715.00              | e      | 18,480.00 | C | 20,265.00 | e | 23,835.00              |
| 52    | E   | 16,680.00 | € | 18,500.00              | E | 22,140.00              | €      | 18,840.00 | € | 20,660.00 | E | 24,300.00              |
| 52    | U U | 10,000.00 | 0 | 10,000.00              | ¢ | 22,140.00              | 0      | 10,040.00 | C | 20,000.00 | 0 | 24,000.00              |